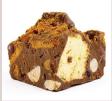

# **Dirty Banoffee Pie**

Freeze dried banana, salted caramel, honeycomb, shortbread cookies, roasted pecans, coffee powder, and banana marshmallow.

MSWGPe