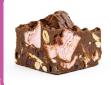

### Classic Milk

Roasted peanuts, hazelnuts. almonds, black forest jellies, and fluffy vanilla & berry marshmallows

MSWGPAH

MSA

**Classic Dark** 

Roasted peanuts. hazelnuts, almonds, black forest jellies, vanilla and berry marshmallows

SWGPAH

**Gym Bro** 

Peanut butter, peanuts, protein chocolate powder, toasted oats, black forest jellies, and vanilla marshmallow.