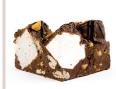

MSA

**Classic Dark** 

Roasted peanuts. hazelnuts, almonds, black forest jellies, vanilla and berry marshmallows

SWGPAH

**Gym Bro** 

Peanut butter, peanuts, protein chocolate powder, toasted oats, black forest jellies, and vanilla marshmallow.