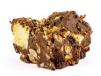

### Classic Milk

Roasted peanuts, hazelnuts. almonds, black forest jellies, and fluffy vanilla & berry marshmallows

MSWGPAH

MSA

**Classic Dark** 

Roasted peanuts. hazelnuts, almonds, black forest jellies, vanilla and berry marshmallows

SWGPAH

**Gym Bro** 

Peanut butter, peanuts, protein chocolate powder, toasted oats, black forest jellies, and vanilla marshmallow.