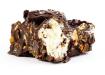

# **Dirty Banoffee Pie**

Freeze dried banana, salted caramel, honeycomb, shortbread cookies, roasted pecans, coffee powder, and banana marshmallow.

MSWGPe