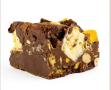

### Classic Milk

Roasted peanuts, hazelnuts. almonds, black forest jellies, and fluffy vanilla & berry marshmallows

MSWGPAH