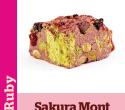

#### Sakura Mont Blanc

Matcha shortbread, cherry glacé, almonds, black forest jellies, freeze dried cherries, and areen tea marshmallows.

MSWGA